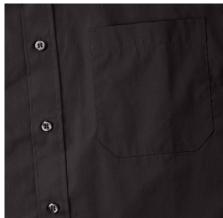

### **Specification**

RUSSELL men's long sleeve shirt PURE COTTON POPLIN. Elegant and very durable shirt with the comfort of pure cotton. Classic collar without buttons, one button on cuff, pocket on the right. 100% Popoplim cotton, 120/125 g / m2. Laundry at 40 degrees. EASY CARE - dries quickly, easily ironed 18 / 45/55