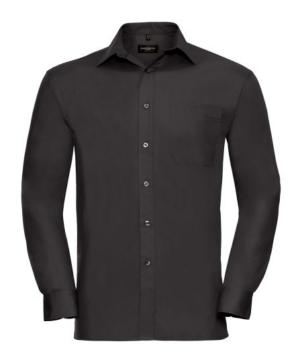

### **Specification**

RUSSELL men's long sleeve shirt PURE COTTON POPLIN. Elegant and very durable shirt with the comfort of pure cotton. Classic collar without buttons, one button on cuff, pocket on the right. 100% Popoplim cotton, 120/125 g / m2. Laundry at 40 degrees. EASY CARE - dries quickly, easily ironed 18 / 45/55